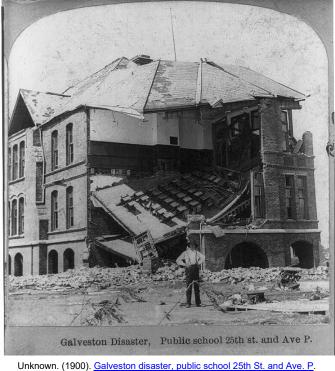

## Nature can sometimes be destructive.

Does this image support the claim that nature can sometimes be destructive?

YES NO (circle one)

What evidence do you see in this image that might support your answer?

| Galveston Disaster, Public school 25th st. and Ave P.                                                                                    |  |
|------------------------------------------------------------------------------------------------------------------------------------------|--|
| known. (1900). <u>Galveston disaster, public school 25th St. and Ave. P.</u> Library of Congress, Prints and Photographs Online Catalog. |  |
|                                                                                                                                          |  |
| What other claim might you make about this image?                                                                                        |  |
|                                                                                                                                          |  |
| What evidence do you see that might support your claim?                                                                                  |  |
|                                                                                                                                          |  |
|                                                                                                                                          |  |
|                                                                                                                                          |  |